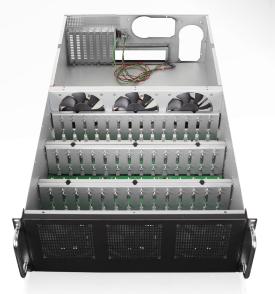

## **Pushing the Density of Storage**

For you audiovisual gurus, our new EB-445-PM Storage Server Chassis is all about providing huge storage at a reasonable cost. It's able to house 45 3.5" HDD's, translating to 180TB of storage in a space-saving 4U case. Complete with eSATA connections and Port Multiplier functions to support RAID configurations, this EATX case is one of the most economic storage solutions on the market. Also avoid hassles with cable routing because it's equipped with an HDD backplane.

4U 45 3.5" HDD Bays EATX Storage Server Chassis

| Standard Drive Bays     | 3.5" Drive (internal): 45<br>2.5" Drive (internal): 2     |
|-------------------------|-----------------------------------------------------------|
| Indicators              | Power, HDD                                                |
| Switches                | Power, Reset                                              |
| Expansion Slots         | 7                                                         |
| Material of Front Bezel | Zinc-Coated Steel                                         |
| Color of Main Chassis   | Black                                                     |
| Motherboard Size        | 12 x 13 (EATX, SSI EEB 3.6, ATX, microATX                 |
| Power Supply            | 2 x PS2                                                   |
| Cooling Fan             | 6x120mm                                                   |
| Dimensions (WxHxD)      | 19.00" x 7.00" x 31.93"<br>482.6 mm x 177.8 mm x 811.0 mm |