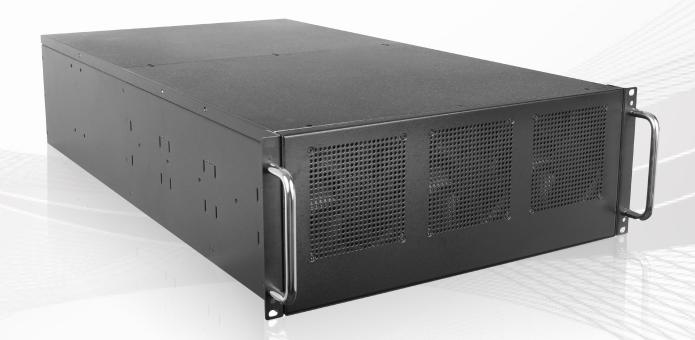

## Casing 180TB in a 4U Form Factor

## **Pushing the Density of Storage**

For you audiovisual gurus, our new EB-445-PM Storage Server Chassis is all about providing huge storage at a reasonable cost. It's able to house 45 3.5" HDD's, translating to 180TB of storage in a space-saving 4U case. Complete with eSATA connections and Port Multiplier functions to support RAID configurations, this EATX case is one of the most economic storage solutions on the market. Also avoid hassles with cable routing because it's equipped with an HDD backplane.

4U 45 3.5" HDD Bays EATX Storage Server Chassis

| Standard Drive Bays     | 3.5" Drive (internal): 45<br>2.5" Drive (internal): 2     |
|-------------------------|-----------------------------------------------------------|
| Indicators              | Power, HDD                                                |
| Switches                | Power, Reset                                              |
| Expansion Slots         | 7                                                         |
| Material of Front Bezel | Zinc-Coated Steel                                         |
| Color of Main Chassis   | Black                                                     |
| Motherboard Size        | 12 x 13 (EATX, SSI EEB 3.6, ATX, microATX                 |
| Power Supply            | 2 x PS2                                                   |
| Cooling Fan             | 6x120mm                                                   |
| Dimensions (WxHxD)      | 19.00" x 7.00" x 31.93"<br>482.6 mm x 177.8 mm x 811.0 mm |